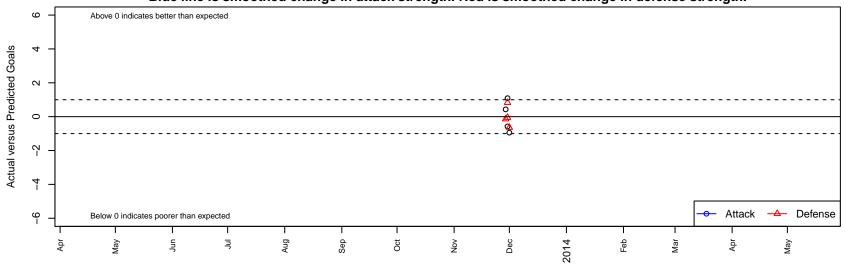

## **Futeca Camp Elite B95**

, GUA B95 total strength=1994 attack=46.5 defense=84.72 alt names used: FUTECA CAMP ELITE PREMIER (GUA) Venues played: Surf College Cup Super U18

Futeca Camp Elite B95

Dots are actual minus expected GF (blue circles) and GA (red triangles).

Blue line is smoothed change in attack strength. Red is smoothed change in defense strength.

|       | date       | home                           |   | away                      |   | venue                      | pred.home | pred.away |
|-------|------------|--------------------------------|---|---------------------------|---|----------------------------|-----------|-----------|
| 20544 | 2013-12-01 | Sacramento United Reds B95     | 2 | Futeca Camp Elite B95     | 0 | Surf College Cup Super U18 | 1.36      | 0.94      |
| 20375 | 2013-11-30 | Futeca Camp Elite B95          | 2 | Westside Timbers Copa B95 | 1 | Surf College Cup Super U18 | 0.91      | 0.95      |
| 20377 | 2013-11-30 | DMS11 Academy B95              | 0 | Futeca Camp Elite B95     | 0 | Surf College Cup Super U18 | 0.83      | 0.58      |
| 19955 | 2013-11-29 | Santa Clara Sporting Green B95 | 1 | Futeca Camp Elite B95     | 1 | Surf College Cup Super U18 | 0.86      | 0.57      |